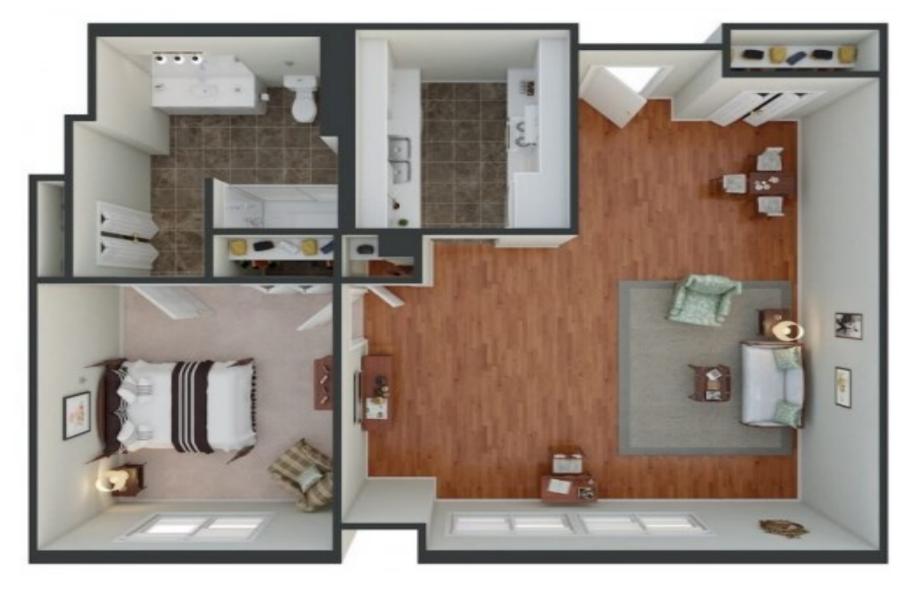

# **Apartment E** 670 Square Foot 1 Bed 1 Bath

## **Apartment F** 705 Square Foot 1 Bed 1 Bath

5