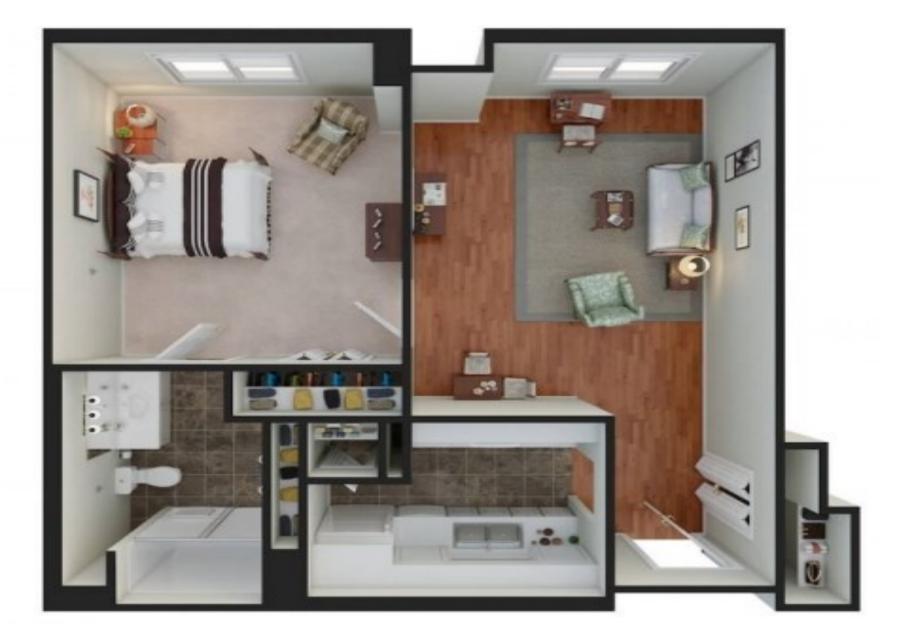

# **Apartment E** 670 Square Foot 1 Bed 1 Bath

## **Apartment F** 705 Square Foot 1 Bed 1 Bath

5