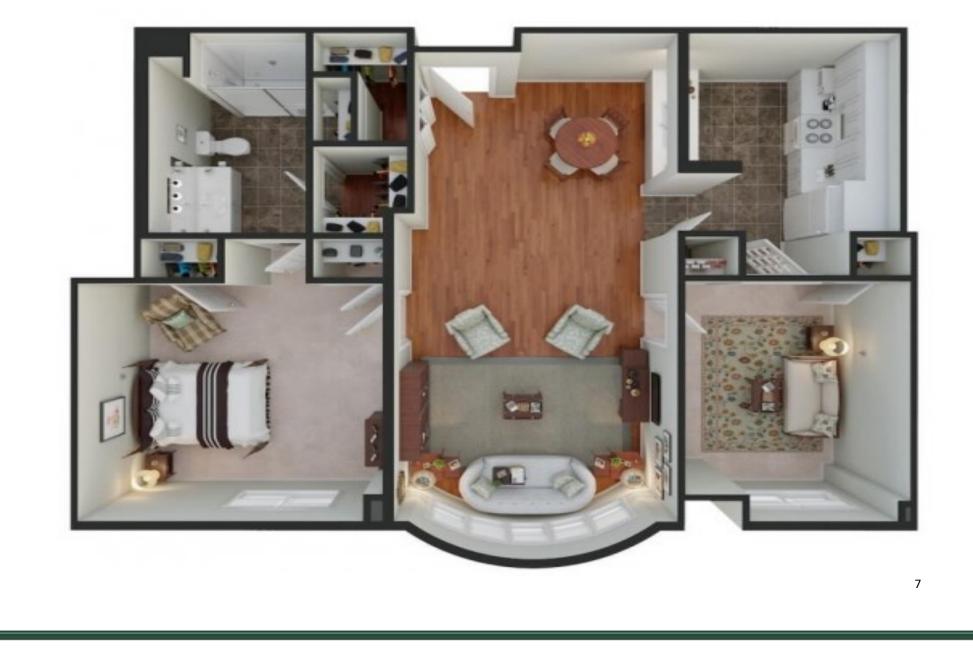

# **Apartment CC** 1010 Square Foot 2 Bed 2 Bath

# **Apartment DD** 1080 Square Foot 2 Bed 2 Bath

Saint Anne's Terrace is a not-for-profit retirement community committed to providing independent living apartments and services in the Buckhead-Atlanta area since 1987 for seniors 62 and older.