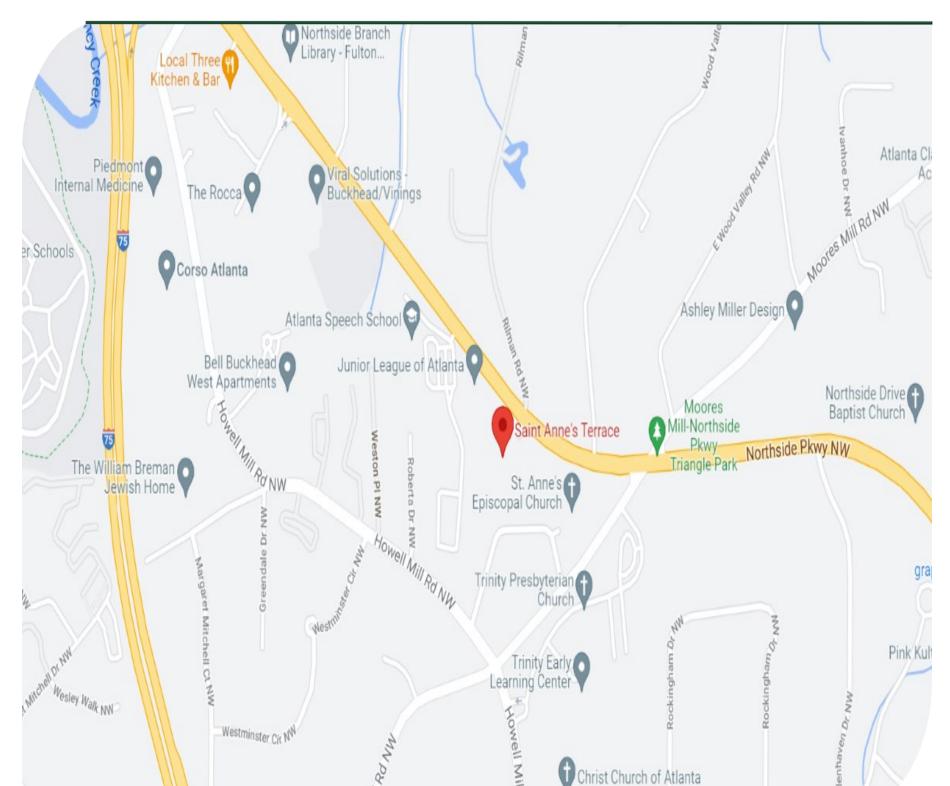

p Cocktail **OR** Mixed Green Salad (Italian, Blue

<u>Bread:</u> Sister's Schuster's Dinner Roll

Large

### Entrées: --Choose one

\*\*\*\*Broiled Lobster Tail With Drawn Butter & Lemon
 \*\*\*Rosemary Grilled Lamb Chops with Mint Jelly
 \*\*Black Forest Ham & Cheddar Cheese Omelette

OR

\*House Made Chicken Tenders Served With Honey Mustard & Fries

### Sides:

Loaded Baked Potato Parmesan Crusted Brussels Sprouts

### **Desserts:**

Fresh Baked Cookies Fresh Fruit Cup <u>Portion Sizes:</u>

Small\_\_\_\_

Medium

Ice Cream, Sherbet, Sorbet

#### **Lighter Fare:**

Grilled Cheese Sandwich & Side Salad

• St Anne's Terrace Salad

• Chef's Seasoned Baked Chicken with either a Baked Idaho Potato OR Baked Sweet Potato



# Saint Anne's Terrace

3100 Northside Parkway NW Atlanta, GA 30327



## saintannesterrace.org



esley PI NW



## **Instagram Name**

D

saintannesterrace



## **Facebook** Name

Saint Annes Terrace

**Twitter Name** 

@StAnnesTerrace