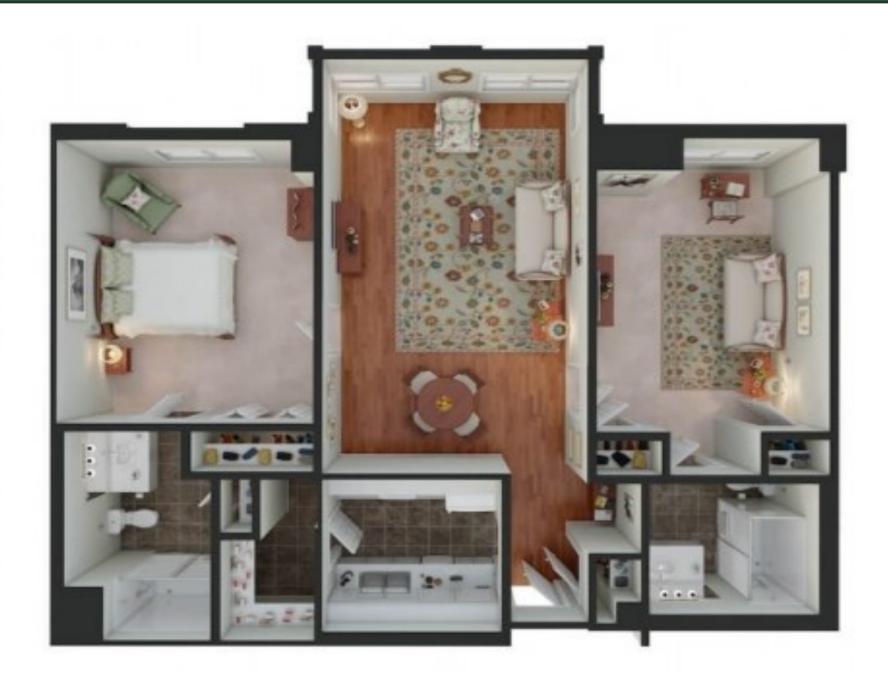

## **Apartment AA** 885 Square Foot 2 Bed 1 Bath

# **Apartment BB** 910 Square Foot 2 Bed 1 Bath

# **Apartment CC** 1010 Square Foot 2 Bed 2 Bath

# **Apartment DD** 1080 Square Foot 2 Bed 2 Bath

Saint Anne's Terrace is a not-for-profit retirement community committed to providing independent living apartments and services in the Buckhead-Atlanta area since 1987 for seniors 62 and older.