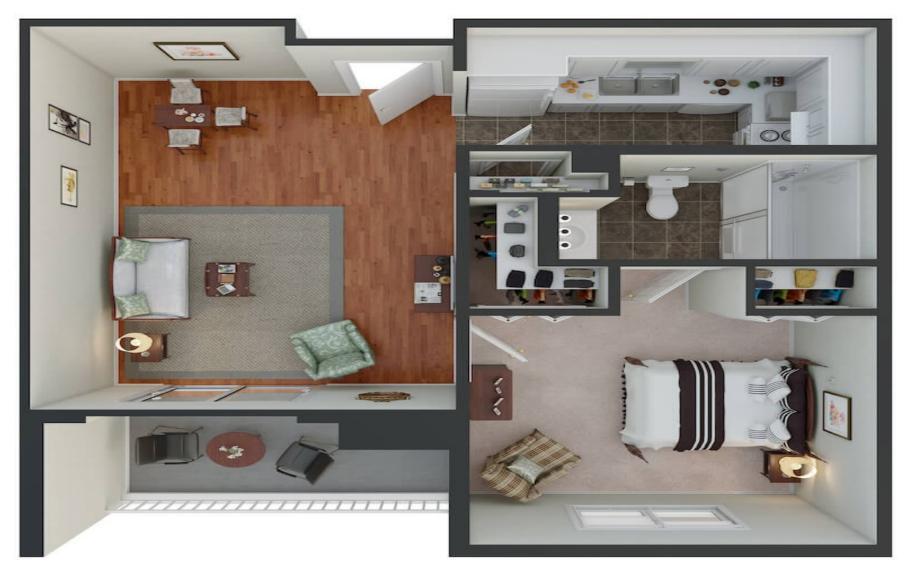

# **Apartment CC** 1010 Square Foot 2 Bed 2 Bath

# **Apartment DD** 1080 Square Foot 2 Bed 2 Bath

Saint Anne's Terrace is a not-for-profit retirement community committed to providing independent living apartments and services in the Buckhead-Atlanta area since 1987 for seniors 62 and older.