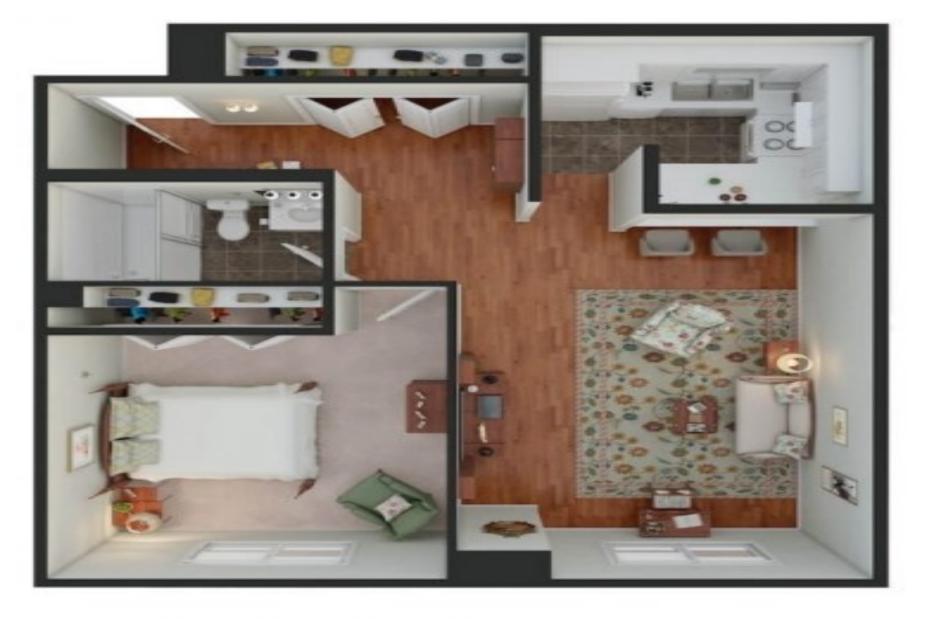

## **Apartment A** 520 Square Foot 1 Bed 1 Bath

## **Apartment C** 635 Square Foot 1 Bed 1 Bath