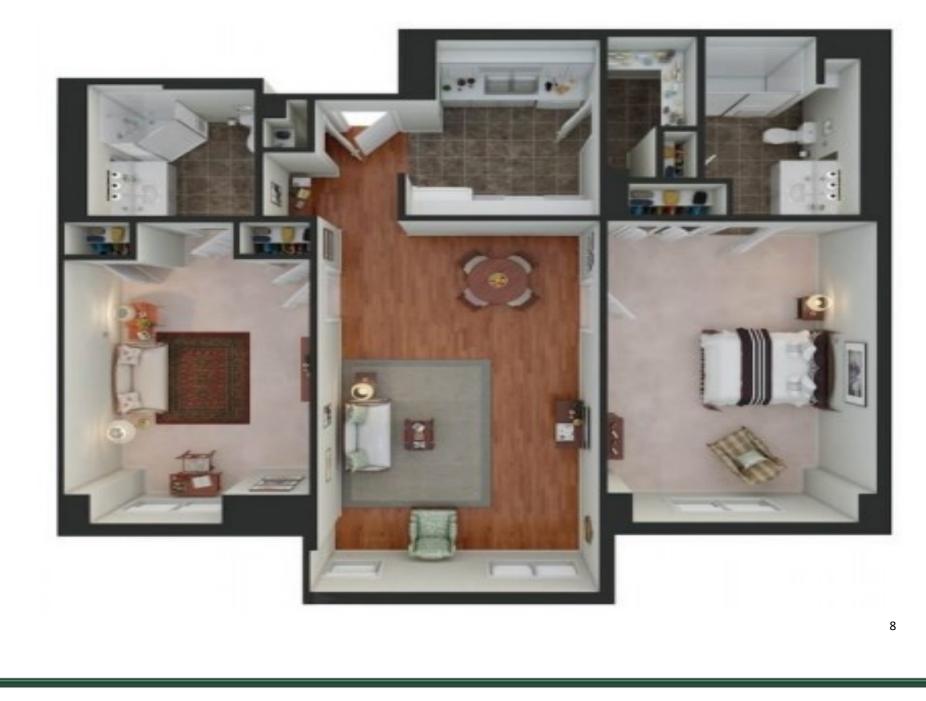

## **Apartment A** 520 Square Foot 1 Bed 1 Bath

## **Apartment C** 635 Square Foot 1 Bed 1 Bath

# **Apartment E** 670 Square Foot 1 Bed 1 Bath

## **Apartment F** 705 Square Foot 1 Bed 1 Bath

5

# **Apartment G** 710 Square Foot 1 Bed 1 Bath

# **Apartment H** 810 Square Foot 1 Bed 1 Bath