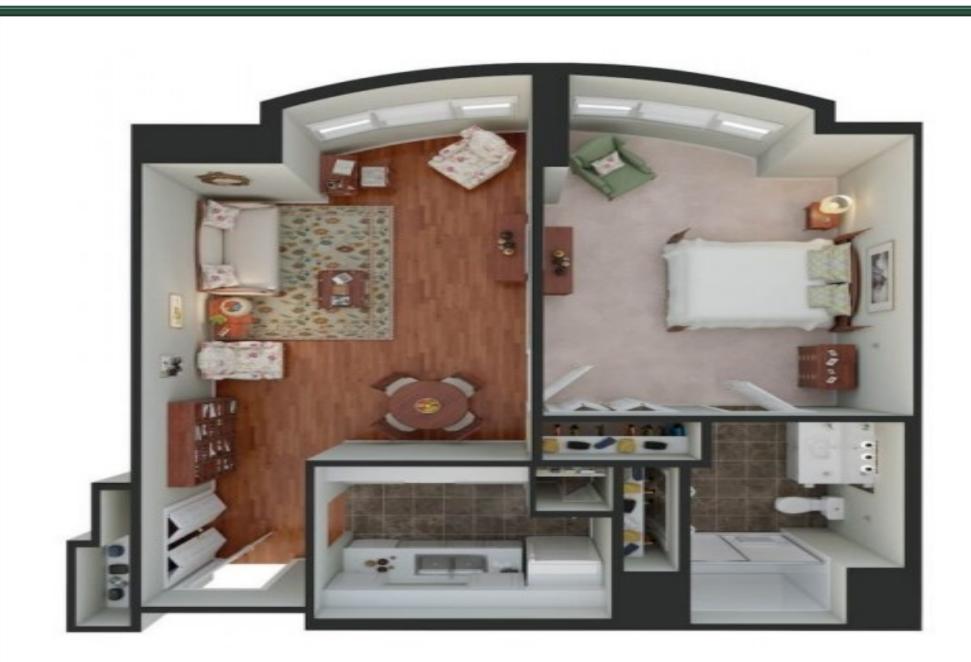

## **Apartment A** 520 Square Foot 1 Bed 1 Bath

## **Apartment C** 635 Square Foot 1 Bed 1 Bath