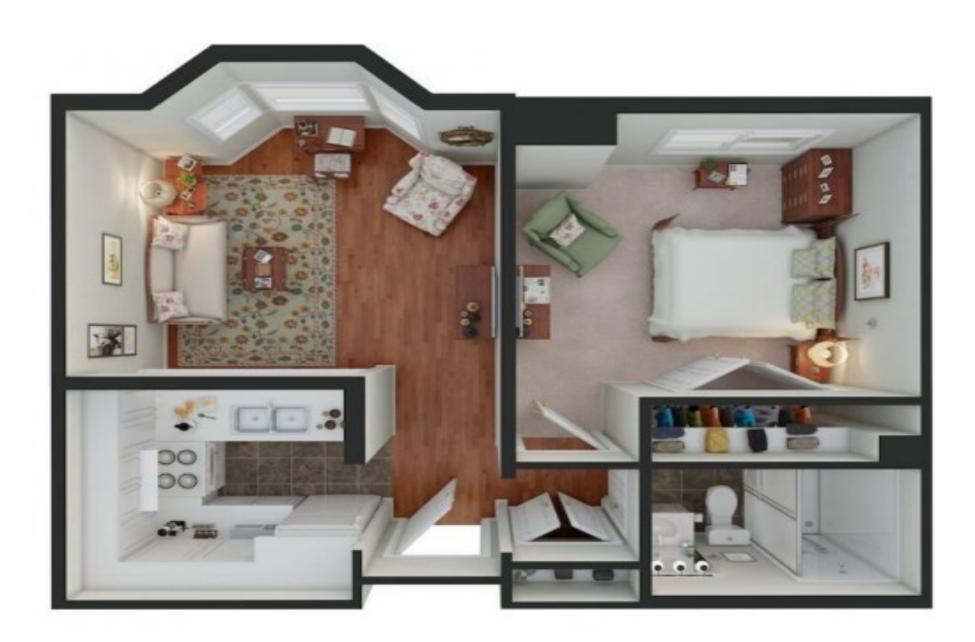

## **Apartment AA** 885 Square Foot 2 Bed 1 Bath

# **Apartment BB** 910 Square Foot 2 Bed 1 Bath