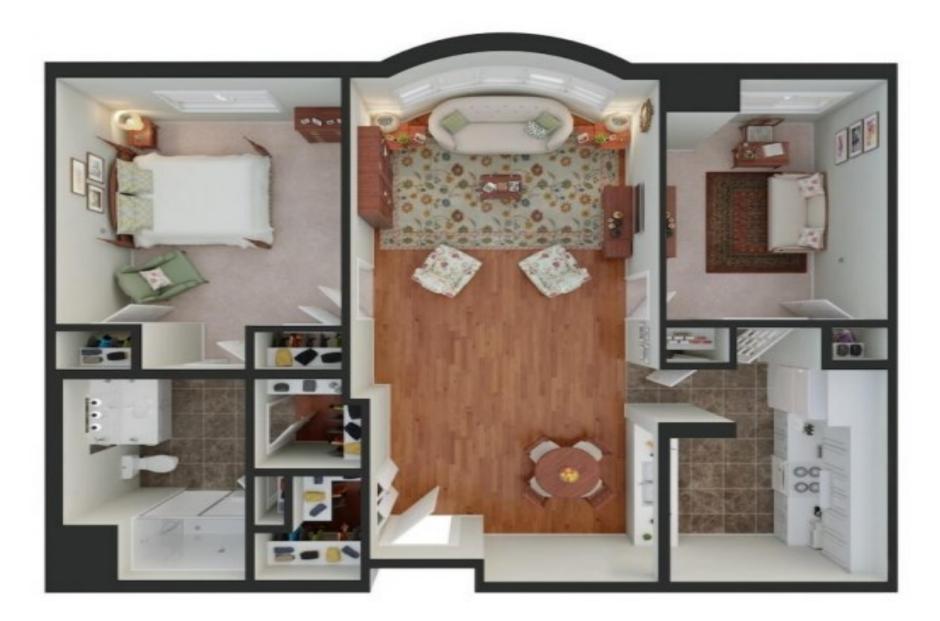

## **Apartment AA** 885 Square Foot 2 Bed 1 Bath

# **Apartment BB** 910 Square Foot 2 Bed 1 Bath