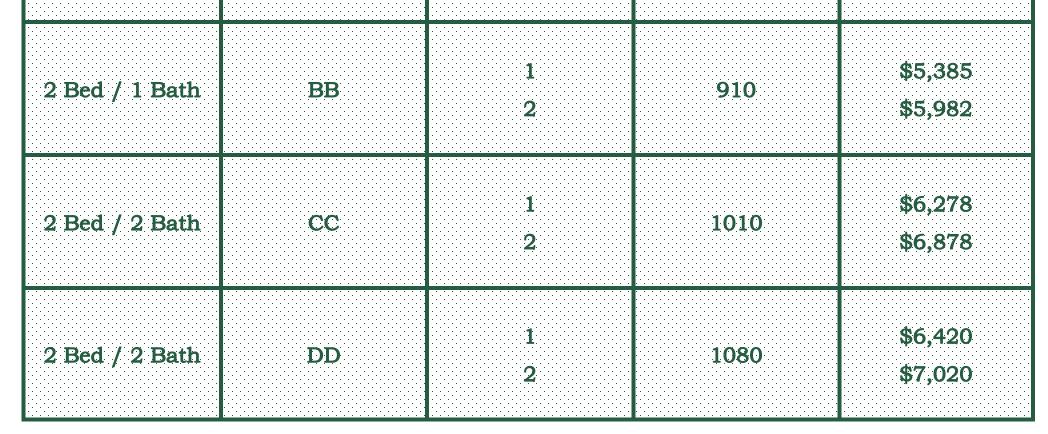

## Saint Anne's Terrace where living means:

- ◊ Laughter
- ◊ Friendliness
- ♦ Good Food
- A Caring Staff
- Fun Activities
- Great Location
  - Perfect Size

~ Kay & Don Bomgardner

| Bedrooms                       | Туре     | # of<br>People | Sq Ft      | Monthly<br>Fee     |
|--------------------------------|----------|----------------|------------|--------------------|
| 1 Bed/ 1 Bath                  | A        | 1              | 520        | \$3,598            |
| 1 Bed/ 1 Bath<br>1 Bed/ 1 Bath | C1<br>C2 | 1              | 625<br>635 | \$4,043<br>\$4,445 |
| 1 Bed / 1 Bath                 | D        | 1              | 600        | \$4,576            |
| 1 Bed / 1 Bath                 | E        | 1              | 670        | \$4,640            |
| 1 Bed / 1 Bath                 | F        | 1              | 705        | \$4,710            |
| 1 Bed / 1 Bath                 | G        | 1              | 710        | \$4,791            |
| 1 Bed / 1 Bath                 | H        | 1              | 810        | \$5,071            |
| 2 Bed / 1 Bath                 | AA       | 1<br>2         | 885        | \$5,382<br>\$5,982 |

# **Apartment BB** 910 Square Foot 2 Bed 1 Bath

# **Apartment CC** 1010 Square Foot 2 Bed 2 Bath

# **Apartment DD** 1080 Square Foot 2 Bed 2 Bath

Saint Anne's Terrace is a not-for-profit retirement community committed to providing independent living apartments and services in the Buckhead-Atlanta area since 1987 for seniors 62 and older.